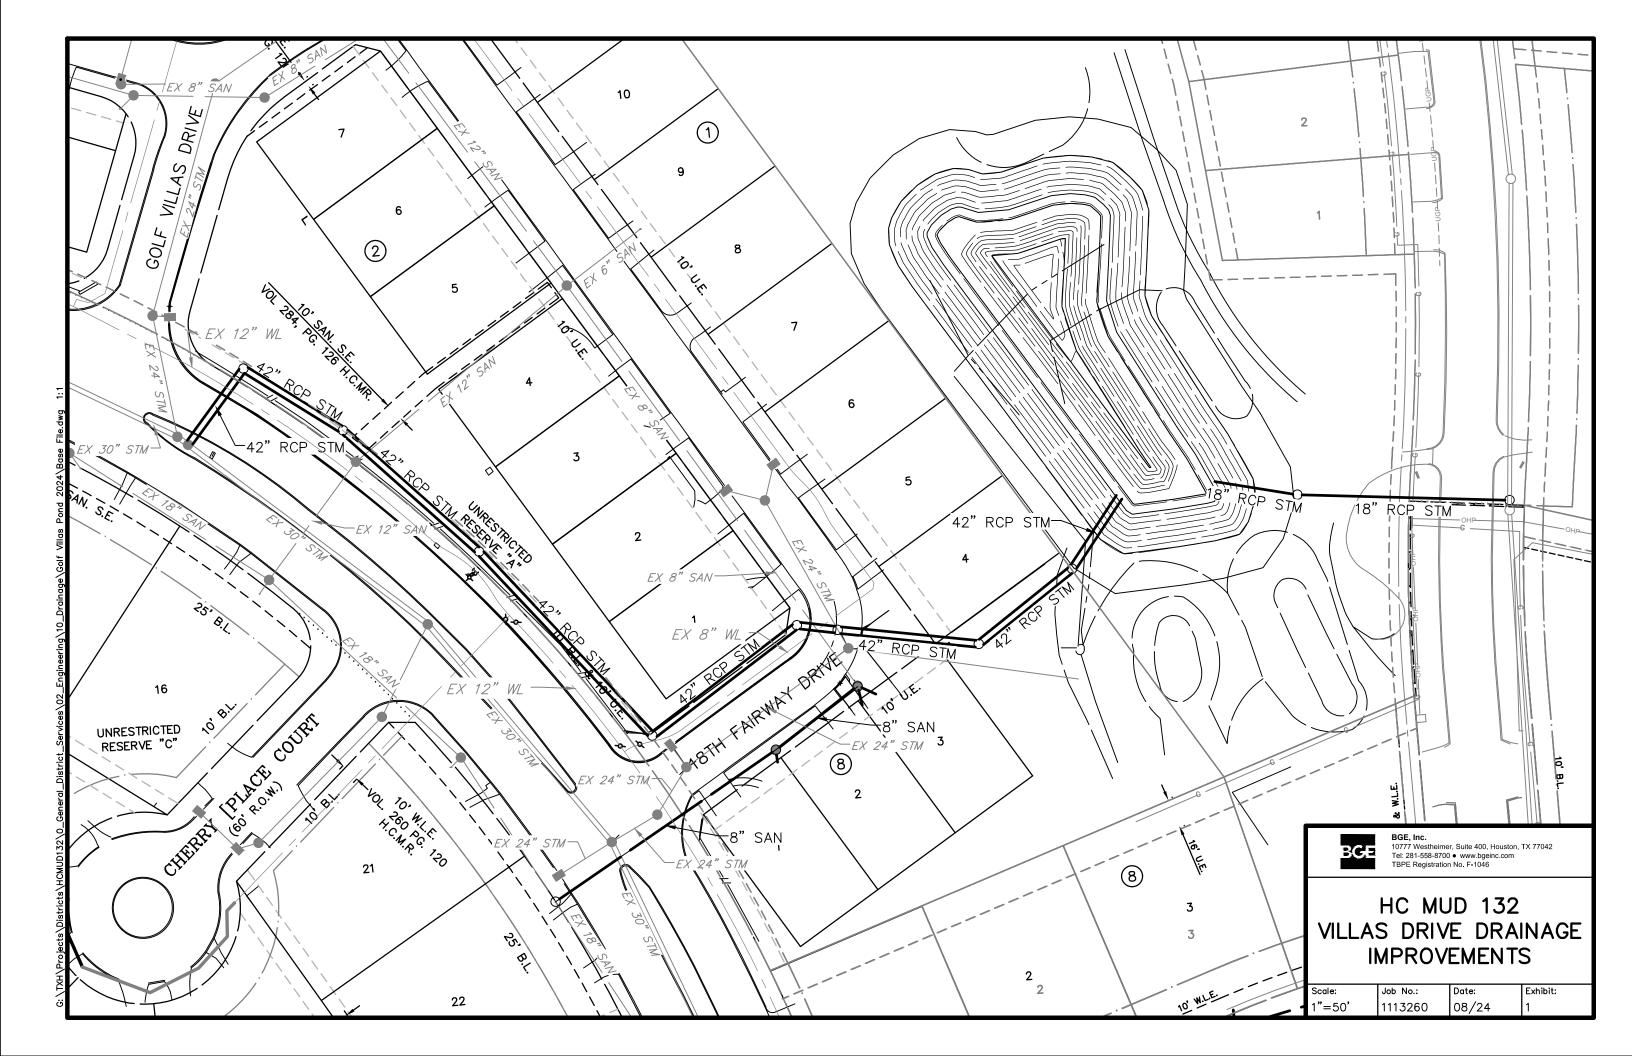

Mr. Bailey reported on Golf Villas, Point Hole 9. He reviewed an updated exhibit showing proposed drainage improvements to the existing storm sewer system around Golf Villas, including a proposed detention pond near the tee box on Point Hole 9. He noted that he reached out to the Harris County Precinct 3 engineering representative but has not received a response. Discussion ensued.