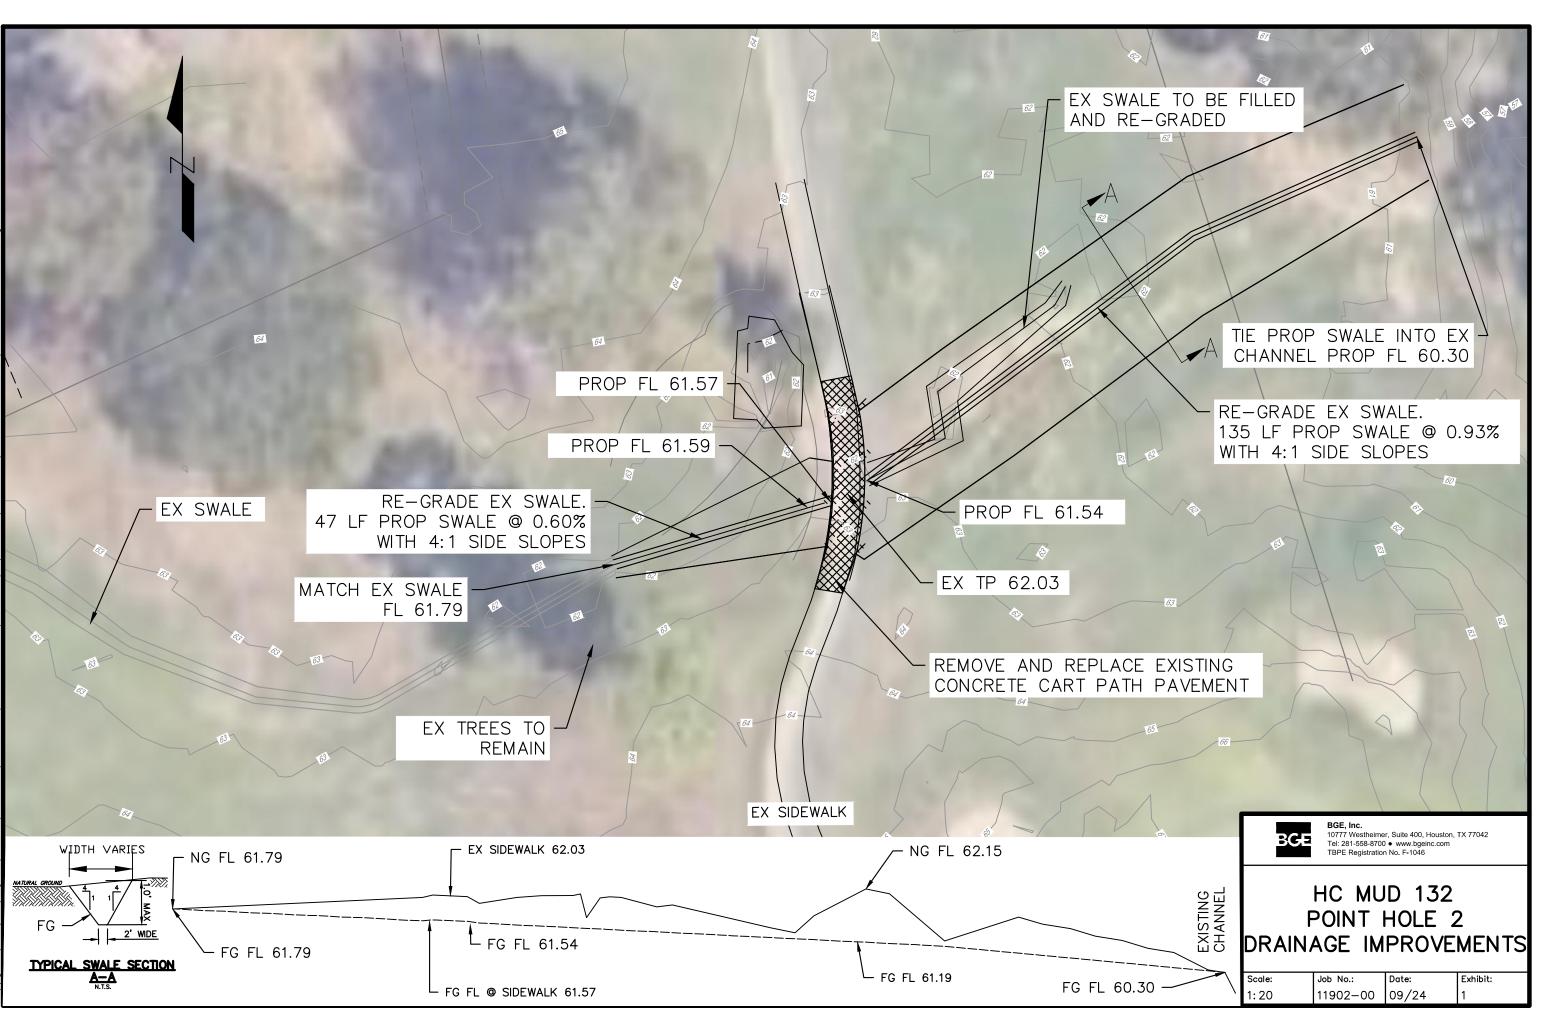

Mr. Bailey reported on Addition Drainage Areas. He reported on Point Hole 2 Drainage Repairs. He stated that based on the updated survey topo, BGE has put together an exhibit showing improvements that can be made to the swale that crosses from Point Hole 8 through Point Hole 2 Fairway. He noted that BGE is ready to send this to contractors for bid.

Upon motion by Director Mielke, seconded by Director Lopez, after full discussion and the question being put to the Board, the Board voted unanimously to (1) approve the Engineer's Report; (2) approve Pay Estimate No. 5 & Final in the amount of \$174,132.74 for Waterline Replacement, Phase 3B; (3) approve Pay Estimate No. 2 in the amount of \$342,405.04 and the invoice from Ninyo & Moore in the amount of \$2,631.25 for construction materials testing services for Waterline Replacement, Phase 4; (4) approve BGE's proposal for engineering and surveying services for Waterline Replacement, Phase 5; (5) approve the BGE proposal for cleaning, televising and evaluating the segment of 30" sanitary sewer line along W. Lake Houston Parkway; (6) approve the invoice from Resha Corporation in the amount of \$93,755.04 for Pinehurst Hole 8; (7) authorize BGE to determine the feasibility of constructing drainage improvements to direct storm runoff from Golf Villas to the Harris County MUD 151 channel, and (8) authorize Resha Corporation to make Point Hole 2 Drainage Repairs at a cost not to exceed \$25,000.