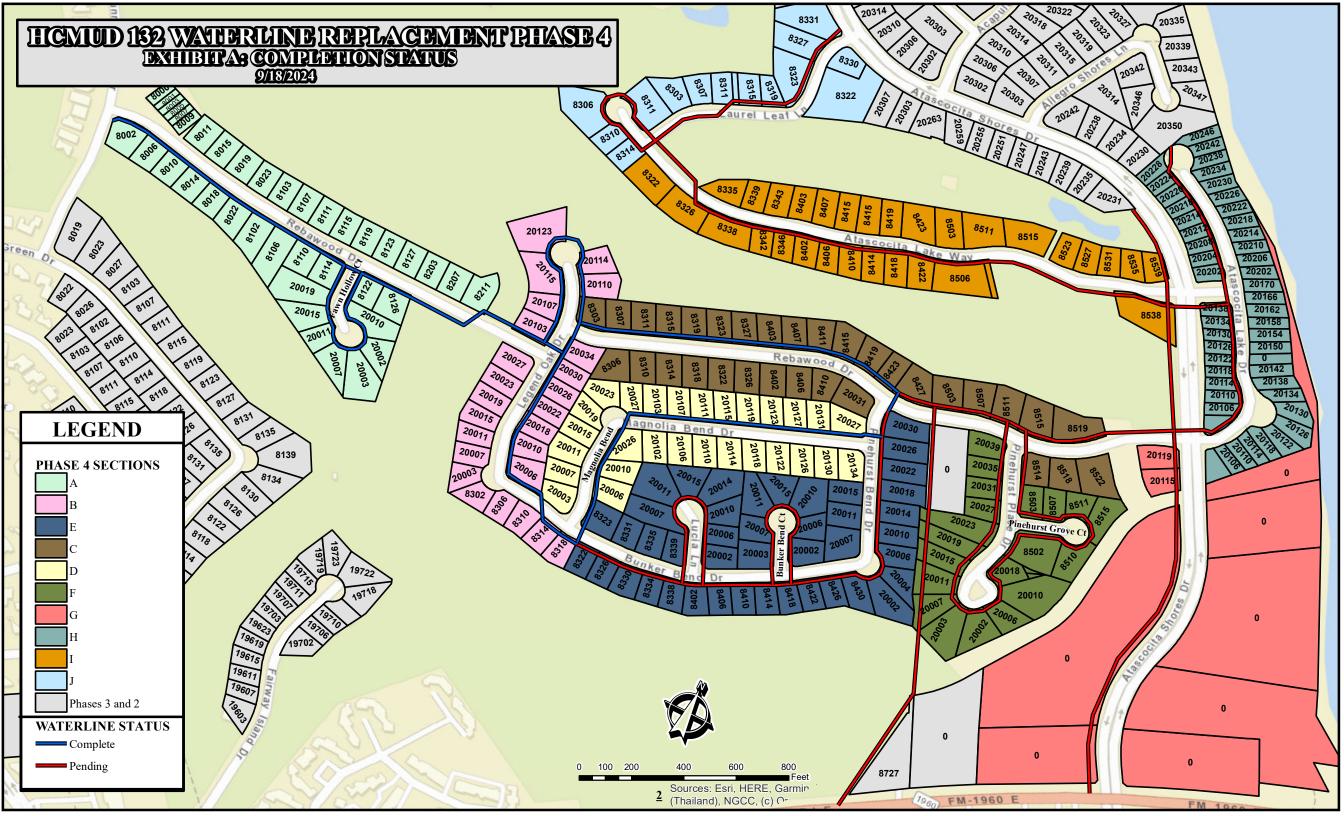

Ms. Jasso reported on Water Line Replacement Phase 4. She stated that Texkota has installed approximately 3,200 feet of pipe, six fire hydrants and 11 gate valves as of September 17, 2024. She reported that Section A is complete with sod restoration and Texkota will begin sod restoration in Section B this week. She noted that they have not run into any de-watering areas.