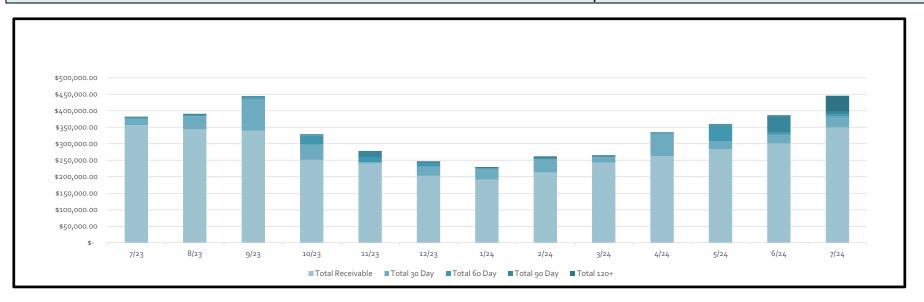

5. **Review Tax Assessor and Collector's Report and authorize payment of certain bills.** The President recognized Ms. Loaiza, who reviewed with the Board the Tax Assessor and Collector's Report, a copy of which is attached hereto as *Exhibit E*. She reported that as of today, 98.7% of the District's 2023 taxes had been collected.

Ms. Loaiza stated that there are 10 checks being presented for Board approval.

Upon motion by Director Jackson, seconded by Director Mielke, after full discussion and the question being put to the Board, the Board voted unanimously to approve the Tax Assessor and Collector's Report and to authorize payment of check numbers 1373 through 1382 from the Tax Account to the persons, in the amounts, and for the purposes stated in the report.