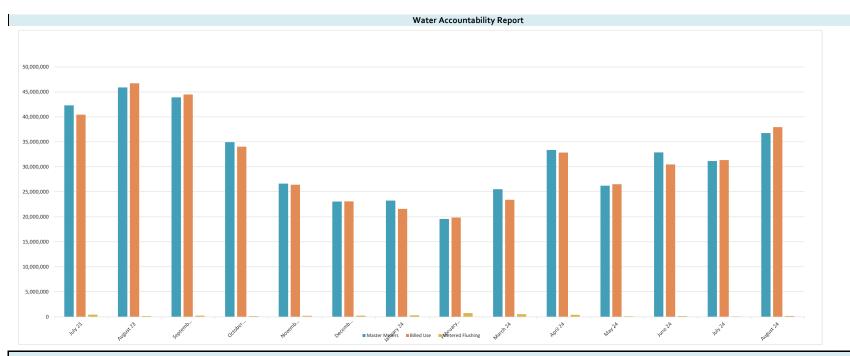

Mr. Jenkins reported a 103.6% accountability for the period July 24, 2024-August 23, 2024.

Mr. Jenkins reviewed the Executive Summary, the Major Maintenance Summary for August, and the delinquencies. He reported that 133 letters were mailed, 55 delinquent tags were hung, and 32 accounts were disconnected for non-payment. He stated that there is one account totaling \$589.20 to send to Collections Unlimited of Texas.