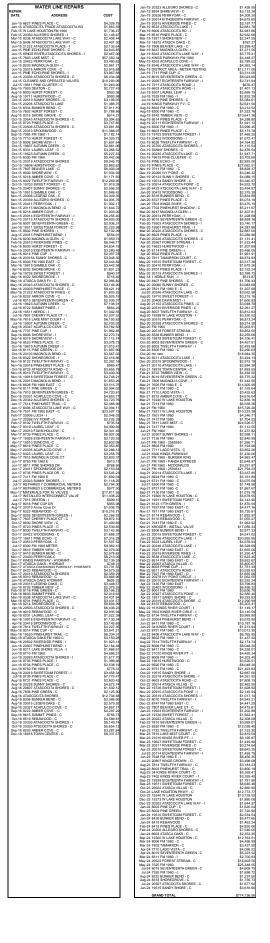

|



# HARRIS COUNTY MUNICIPAL UTILITY DISTRICT NO. 132 HISTORICAL MAJOR MAINTENANCE SUMMARY Expenses \$2000 and Over Aug-24

| WATER PLANT #1                           |              |            | WATER PLANT #2                 |
|------------------------------------------|--------------|------------|--------------------------------|
| REPAIR                                   |              | REPAIR     |                                |
| DATE DESCRIPTION                         | COST         | DATE       | DESCRIPTION                    |
|                                          |              |            |                                |
| Jun-15 REPLACED MERCOID SWITCH           | \$975.87     | Jun-15 REF | LACED BOOSTER PUMP 2 BREAKER   |
| Jul-15 REPLACED AIR LINE