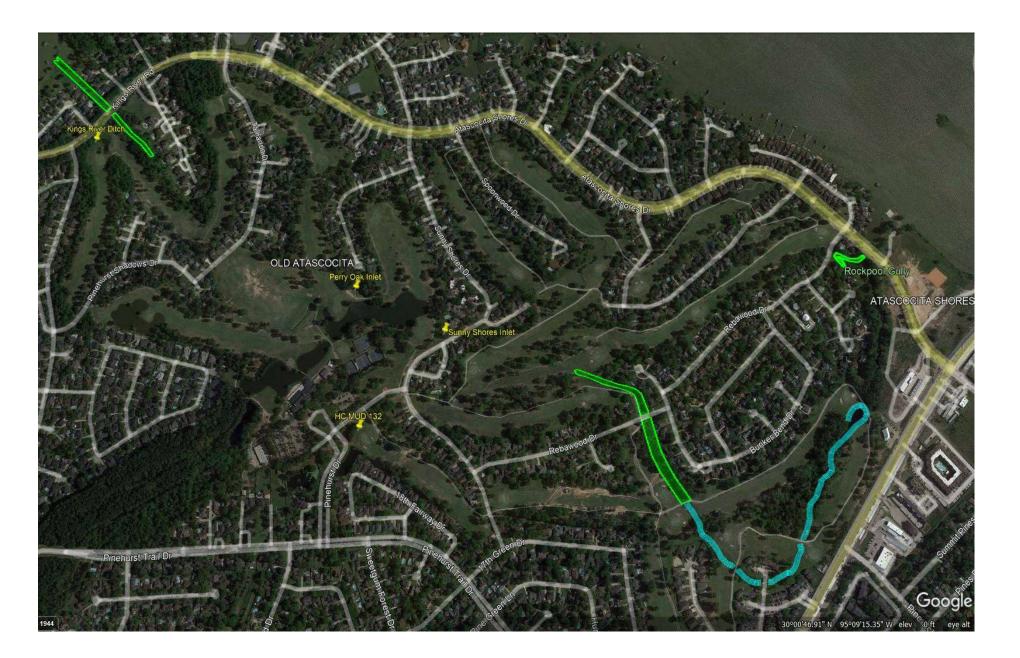

Ms. Jasso reported on the District Easement Cleanup and Maintenance Update. She stated

that she met with Tree Climbing Services and drove the entirety of the District's easement maintenance areas. She reported that Tree Climbing Services provided a quote to provide monthly and bi-monthly services. She stated that she also met with HydroAx and that HydroAx will also provide a quote for the same area. She noted that they will include another quote for removing excess debris and brush around the Rockpool Gully area all the way down to the small wooden bridge on the golf course. She stated that the quote received from Stuckey's is a yearly quote of \$40,204.75 and the quote from The Climb Tree Service is a yearly quote of \$54,000.

9. **Discuss and authorize appropriate action regarding remaining Hurricane Beryl storm damage.** Mr. Bailey reported on the tree removal in Drainage Channels. He stated that as a result of Hurricane Beryl, several large trees fell across the drainage channel between the bulkhead/weir and Atascocita Shores. He stated that BGE met onsite last week with HB Hydro Ax, and HB Hydro Ax provided a proposal to remove and haul off the fallen trees in the amount of \$22,000.