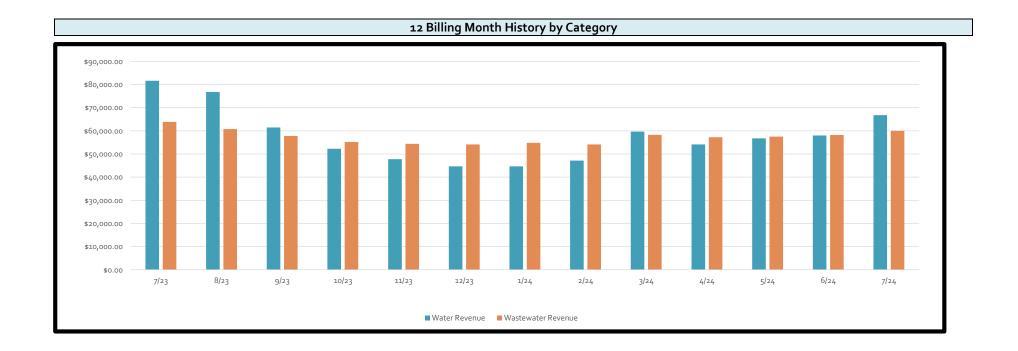

|
| т        | OTAL                                                       | \$505,478.42             |



## **Billing Summary**

| Description                                 | Aug-23          | Aug-24        |
|---------------------------------------------|-----------------|---------------|
|                                             |                 |               |
| Number of Accounts Billed                   | 1938            | 1930          |
| Avg Water Use for Accounts Billed in gallon | 25 <b>,</b> 236 | 21,031        |
| Total Billed                                | \$<br>354,604   | \$<br>282,404 |
| Total Aged Receivables                      | \$<br>1,624     | \$<br>67,368  |
| Total Receivables                           | \$<br>356,227   | \$<br>349,773 |





### 12 Month Accounts Receivable and Collections Report

| Date  | Total Receivable |            | Total 30 Day | Tota | al 6o Day | Total 90 Day | Total 120+   |
|-------|------------------|------------|--------------|------|-----------|--------------|--------------|
| 7/23  | \$               | 356,227.42 | \$ 19,807.04 | \$   | 2,876.34  | \$ 691.05    | \$ 2,673.51  |
| 8/23  | \$               | 343,653.61 | \$ 39,801.43 | \$   | 3,547.64  | \$ 2,010.24  | \$ 1,991.10  |
| 9/23  | \$               | 339,559.33 | \$ 96,520.29 | \$   | 5,165.35  | \$ 1,569.29  | \$ 1,966.68  |
| 10/23 | \$               | 251,370.60 | \$ 46,047.01 | \$   | 27,329.55 | \$ 1,136.42  | \$ 3,031.03  |
| 11/23 | \$               | 240,321.82 | \$ 4,198.39  | \$   | 15,498.51 | \$ 15,522.11 | \$ 2,610.15